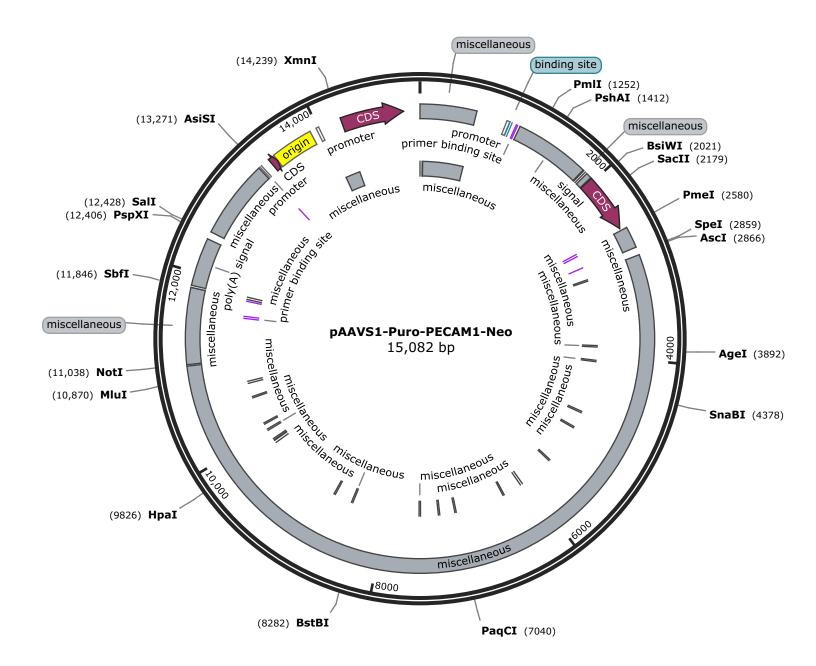

## **Sequence Author:**

| Comments: | Plasmid Name: pAAVS1-Puro-PECAM-Neo<br>Note: Source vector: pAAVS1-(Puro)-MCS-Neo digested with NotI + SpeI and<br>Note: ligated to PECAM promoter that had been ligated to pAAVS-Neo-MCS-mScarlet.<br>ENZYME = AatII<br>ENZYME = AscI<br>ENZYME = BamHI<br>ENZYME = BamHI<br>ENZYME = EcoRI<br>ENZYME = NotI<br>ENZYME = PacI<br>ENZYME = PacI<br>ENZYME = SaII<br>ENZYME = SpeI<br>ENZYME = SpII<br>ENZYME = SphI<br>ENZYME = XmiI<br>ENZMIX = [EcoRI+BamHI],[G'AATT.C,G'GATC.C]<br>ENZMIX = [NotI+EcoRI],[GC'GGCC.GC,G'AATT.C] |
|-----------|-----------------------------------------------------------------------------------------------------------------------------------------------------------------------------------------------------------------------------------------------------------------------------------------------------------------------------------------------------------------------------------------------------------------------------------------------------------------------------------------------------------------------------------|
|           | RE_Filter: 1 1 1 15087                                                                                                                                                                                                                                                                                                                                                                                                                                                                                                            |
|           |                                                                                                                                                                                                                                                                                                                                                                                                                                                                                                                                   |